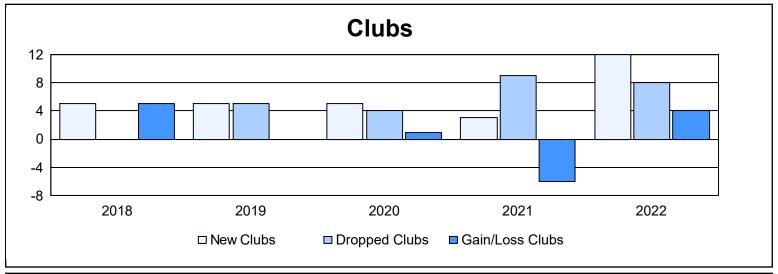

District 354 A

As of June 2022 Cumulative

| Year      | New<br>Clubs | Dropped<br>Clubs | Gain/<br>Loss<br>Clubs | New<br>Members | Charter<br>Members | Reinstate<br>Members | Transfer<br>Members | Total<br>Member<br>Added | Total<br>Members<br>Dropped | Gain/<br>Loss<br>Members |
|-----------|--------------|------------------|------------------------|----------------|--------------------|----------------------|---------------------|--------------------------|-----------------------------|--------------------------|
| 2017-2018 | 5            | 0                | 5                      | 572            | 207                | 16                   | 0                   | 795                      | 538                         | 257                      |
| 2018-2019 | 5            | 5                | 0                      | 272            | 121                | 20                   | 2                   | 415                      | 567                         | -152                     |
| 2019-2020 | 5            | 4                | 1                      | 331            | 133                | 34                   | 24                  | 522                      | 651                         | -129                     |
| 2020-2021 | 3            | 9                | -6                     | 237            | 68                 | 11                   | 4                   | 320                      | 469                         | -149                     |
| 2021-2022 | 12           | 8                | 4                      | 255            | 306                | 4                    | 6                   | 571                      | 569                         | 2                        |
| Average   | 6            | 5                | 1                      | 333            | 167                | 17                   | 7                   | 525                      | 559                         | -34                      |