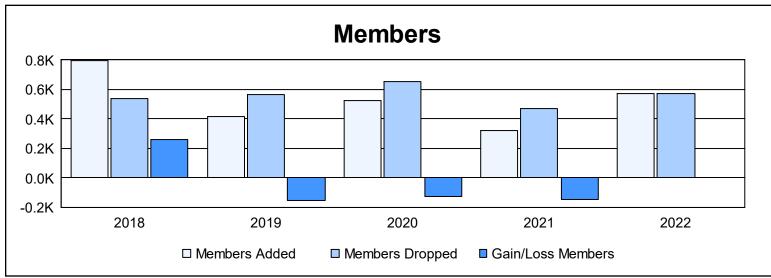

District 354 A

As of June 2022 Cumulative

| Year      | New<br>Clubs | Dropped<br>Clubs | Gain/<br>Loss<br>Clubs | New<br>Members | Charter<br>Members | Reinstate<br>Members | Transfer<br>Members | Total<br>Member<br>Added | Total<br>Members<br>Dropped | Gain/<br>Loss<br>Members |
|-----------|--------------|------------------|------------------------|----------------|--------------------|----------------------|---------------------|--------------------------|-----------------------------|--------------------------|
| 2017-2018 | 5            | 0                | 5                      | 572            | 207                | 16                   | 0                   | 795                      | 538                         | 257                      |
| 2018-2019 | 5            | 5                | 0                      | 272            | 121                | 20                   | 2                   | 415                      | 567                         | -152                     |
| 2019-2020 | 5            | 4                | 1                      | 331            | 133                | 34                   | 24                  | 522                      | 651                         | -129                     |
| 2020-2021 | 3            | 9                | -6                     | 237            | 68                 | 11                   | 4                   | 320                      | 469                         | -149                     |
| 2021-2022 | 12           | 8                | 4                      | 255            | 306                | 4                    | 6                   | 571                      | 569                         | 2                        |
| Average   | 6            | 5                | 1                      | 333            | 167                | 17                   | 7                   | 525                      | 559                         | -34                      |